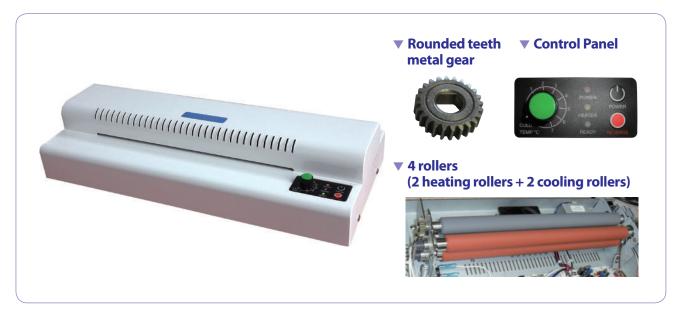

## **SKY 330R4**

Heavy Duty 4 Rollers Laminator

- Max. 500mm/min of high laminating speed is fixed.
- Max. 5,000 working hours of strong AC motor.
- Rounded teeth metal gears by toolings are installed.
- Top metal case shall not be hot during a long time of working at high temperatures.
- Two heating rollers internal heaters are installed with an air cooling fan.
- Micom system (Stand By, Auto Power Off function etc)

| MODEL                     | SKY 330R4                             |
|---------------------------|---------------------------------------|
| Max. Laminating Width     | 325 mm [12.8"]                        |
| Max. Laminating Speed     | 500 mm/min                            |
| Max. Pouch Thickness      | 250 MIC                               |
| Max. Laminating Thickness | 1 mm                                  |
| Heating System            | Heating roller internal heater        |
| Q'ty of Roller            | 4                                     |
| Display                   | Knob, LED                             |
| Temperature Control       | No                                    |
| Speed Control             | Yes                                   |
| Reverse Switch            | Yes                                   |
| Preheating Time           | 5 min.                                |
| Power Supply              | AC 100, 110, 120, 230, 240V [50/60Hz] |
| Power Consumption         | 550 watts                             |
| Dimension                 | 480×197×96 mm                         |
| Weight                    | 10 kgs                                |
| Operation Temperature     | 0-150 ℃                               |